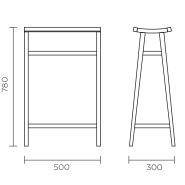

## HIRO

The exciting Hiro range by Cosmic, consists of freestanding furniture pieces that solve storage necessities in the bathroom. Hiro is made from solid oak, hardwearing and water-resistant, the timber has a natural strength that lasts years when treated well. Presented in a coal finish, each piece provides a perfect addition to the modern bathroom.

FREESTANDING SHELF UNIT 428806 | Coal

FREESTANDING TOWEL RAIL & SHELF 428808 | Coal