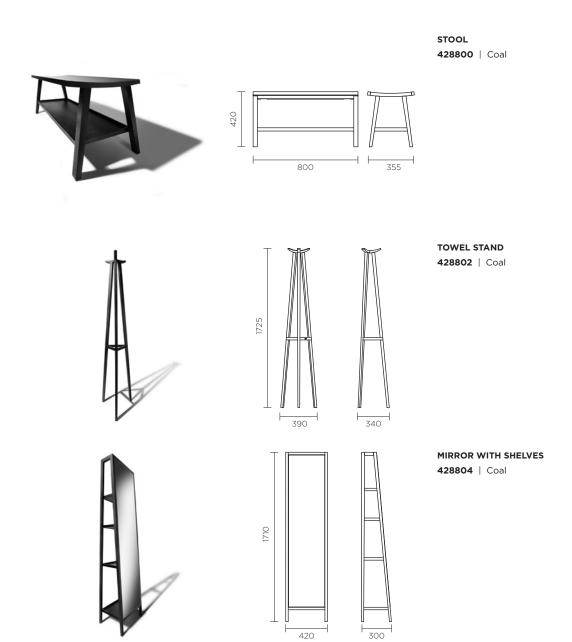

## HIRO

The exciting Hiro range by Cosmic, consists of freestanding furniture pieces that solve storage necessities in the bathroom. Hiro is made from solid oak, hardwearing and water-resistant, the timber has a natural strength that lasts years when treated well. Presented in a coal finish, each piece provides a perfect addition to the modern bathroom.