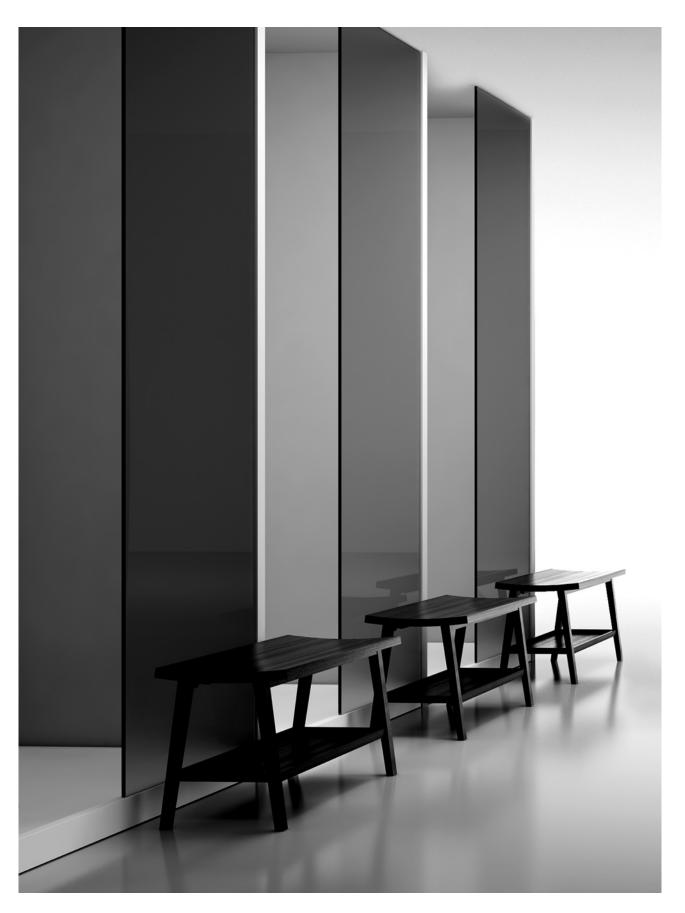

## HIRO

The exciting Hiro range by Cosmic, consists of freestanding furniture pieces that solve storage necessities in the bathroom. Hiro is made from solid oak, hardwearing and water-resistant, the timber has a natural strength that lasts years when treated well. Presented in a coal finish, each piece provides a perfect addition to the modern bathroom.