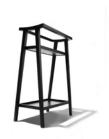

## HIRO

The exciting Hiro range by Cosmic, consists of freestanding furniture pieces that solve storage necessities in the bathroom. Hiro is made from solid oak, hardwearing and water-resistant, the timber has a natural strength that lasts years when treated well. Presented in a coal finish, each piece provides a perfect addition to the modern bathroom.

FREESTANDING SHELF UNIT 428806 | Coal

FREESTANDING TOWEL RAIL & SHELF 428808 | Coal