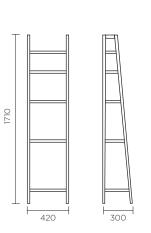

## HIRO

The exciting Hiro range by Cosmic, consists of freestanding furniture pieces that solve storage necessities in the bathroom. Hiro is made from solid oak, hardwearing and water-resistant, the timber has a natural strength that lasts years when treated well. Presented in a coal finish, each piece provides a perfect addition to the modern bathroom.